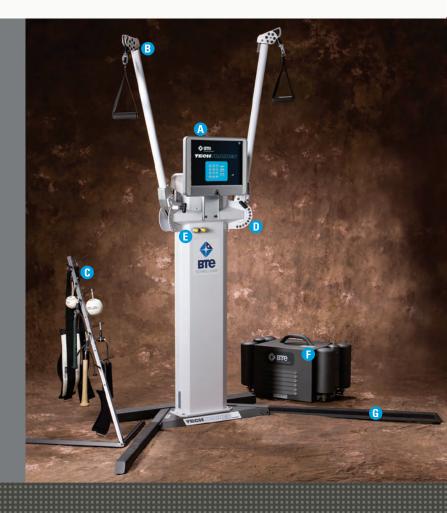

## **Simplicity**

- Practical
- Functional
- Proven
- A Powerful touchscreen computer keeps clients motivated with realtime data feedback, printable reports, and customizable testing/training progress tracking.
- B High speed bilateral cable system with rotating pulleys for unrestricted natural movement through complete range of motion.
- C Straps and Attachments to simulate numerous functional activities, including baseball, tennis conveniently store on durable, lightweight tool rack.
- D Arms independently adjustable to 12 positions each, allow for replicating a multitude of functional motions.
- E On-the-fly easy force adjustment in 1 lb increments allows safe use with clients from all walks of life.
- F Quiet, clean air compressor powers up to six TechTrainers.
- G Compact footprint as shown, or legs can be removed and system can be bolted to concrete floor for even more space savings.