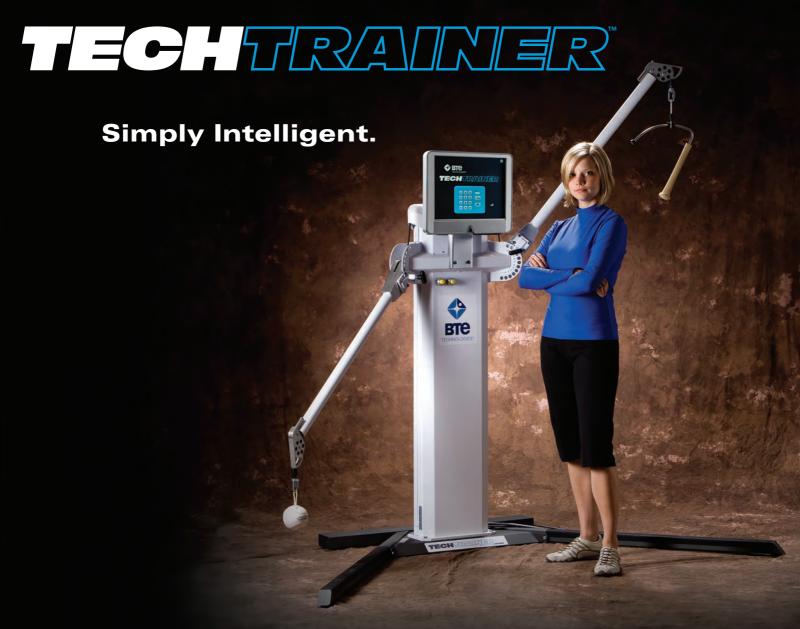

#### A new standard in affordable, functional metrics

BTE Technologies developed the TechTrainer to provide physical therapists, athletic trainers, and strength conditioning specialists with a compact, powerful system that provides objective data capture with the best in pneumatic resistance technology. Never before have such advanced, easy-to-use measurements been integrated into a high performance pneumatic cable system.

## **Simplicity**

- Practical
- Functional
- Proven
- A Powerful touchscreen computer keeps clients motivated with realtime data feedback, printable reports, and customizable testing/training progress tracking.
- B High speed bilateral cable system with rotating pulleys for unrestricted natural movement through complete range of motion.
- C Straps and Attachments to simulate numerous functional activities, including baseball, tennis conveniently store on durable, lightweight tool rack.
- D Arms independently adjustable to 12 positions each, allow for replicating a multitude of functional motions.
- E On-the-fly easy force adjustment in 1 lb increments allows safe use with clients from all walks of life.
- F Quiet, clean air compressor powers up to six TechTrainers.
- G Compact footprint as shown, or legs can be removed and system can be bolted to concrete floor for even more space savings.