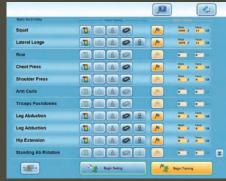

#### Powerful, **Easy to Use Software**

TechTrainer provides real time feedback for client motivation, pre-defined progressive evaluation & rehab programs, and comprehensive reports. The intuitive touchscreen software is easy to use and navigate for clinicians as well as clients.

**Personalized Testing** and Training Options

"Power is not just for athletes... It is a crucial component in any rehab program focused on bridging the gap between injury and high level function. This extremely powerful rehab and training tool should be in every clinic in the country. BTE has created one of the most exciting training and rehab products I have ever seen!"