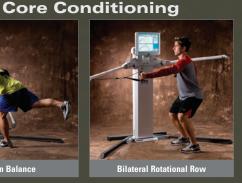

## **Simplicity**

- Practical
- Functional
- Proven
- A Powerful touchscreen computer keeps clients motivated with realtime data feedback, printable reports, and customizable testing/training progress tracking.
- B High speed bilateral cable system with rotating pulleys for unrestricted natural movement through complete range of motion.
- C Straps and Attachments to simulate numerous functional activities, including baseball, tennis conveniently store on durable, lightweight tool rack.
- D Arms independently adjustable to 12 positions each, allow for replicating a multitude of functional motions.
- E On-the-fly easy force adjustment in 1 lb increments allows safe use with clients from all walks of life.
- F Quiet, clean air compressor powers up to six TechTrainers.
- G Compact footprint as shown, or legs can be removed and system can be bolted to concrete floor for even more space savings.