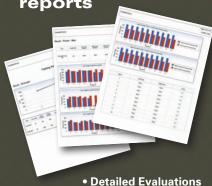

### **Detailed printed** reports

- Summary Evaluations
- Treatment Progress

Capture incremental revenue through physical performance testing with written reports.

Motion, Intelligence, Simplicity.

BTE Technologies is the leader in testing and rehabilitation solutions. Our intuitive TechTrainer software reflects over 25 years of experience in designing functional technological solutions for healthcare and rehabilitation industries. Our systems provide objective data – so you can assess patients with greater precision, track progress with higher accuracy, and provide the type of outcomes that your referral sources and clients need. With over 5,000 installations worldwide, our technology is used by a broad variety of clinics and industries to improve their professional outcomes and quality of care. Call us today or visit us at www.btetech.com.