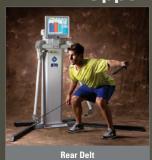

## **Simplicity**

- Practical
- Functional
- Proven
- A Powerful touchscreen computer keeps clients motivated with realtime data feedback, printable reports, and customizable testing/training progress tracking.
- B High speed bilateral cable system with rotating pulleys for unrestricted natural movement through complete range of motion.
- C Straps and Attachments to simulate numerous functional activities, including baseball, tennis conveniently store on durable, lightweight tool rack.
- D Arms independently adjustable to 12 positions each, allow for replicating a multitude of functional motions.
- E On-the-fly easy force adjustment in 1 lb increments allows safe use with clients from all walks of life.
- F Quiet, clean air compressor powers up to six TechTrainers.
- G Compact footprint as shown, or legs can be removed and system can be bolted to concrete floor for even more space savings.