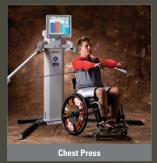

## **Simplicity**

- Practical
- Functional
- Proven
- A Powerful touchscreen computer keeps clients motivated with realtime data feedback, printable reports, and customizable testing/training progress tracking.
- B High speed bilateral cable system with rotating pulleys for unrestricted natural movement through complete range of motion.
- C Straps and Attachments to simulate numerous functional activities, including baseball, tennis conveniently store on durable, lightweight tool rack.
- D Arms independently adjustable to 12 positions each, allow for replicating a multitude of functional motions.
- E On-the-fly easy force adjustment in 1 lb increments allows safe use with clients from all walks of life.
- F Quiet, clean air compressor powers up to six TechTrainers.
- G Compact footprint as shown, or legs can be removed and system can be bolted to concrete floor for even more space savings.