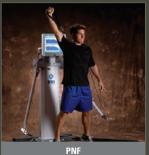

## **Simplicity**

- Practical
- Functional
- Proven
- A Powerful touchscreen computer keeps clients motivated with realtime data feedback, printable reports, and customizable testing/training progress tracking.
- B High speed bilateral cable system with rotating pulleys for unrestricted natural movement through complete range of motion.
- C Straps and Attachments to simulate numerous functional activities, including baseball, tennis conveniently store on durable, lightweight tool rack.
- D Arms independently adjustable to 12 positions each, allow for replicating a multitude of functional motions.
- E On-the-fly easy force adjustment in 1 lb increments allows safe use with clients from all walks of life.
- F Quiet, clean air compressor powers up to six TechTrainers.
- G Compact footprint as shown, or legs can be removed and system can be bolted to concrete floor for even more space savings.