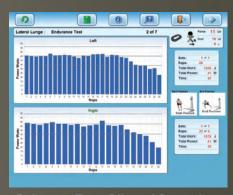

# Intelligence

- Real time feedback
- Objective reports
- Client Motivation

**Peak Power Test – Bilateral Comparison** 

**Power Training (Sets)** 

**Endurance Test – Bilateral Comparison** 