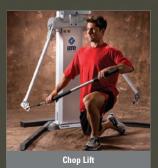

#### A new standard in affordable, functional metrics

BTE Technologies developed the TechTrainer to provide physical therapists, athletic trainers, and strength conditioning specialists with a compact, powerful system that provides objective data capture with the best in pneumatic resistance technology. Never before have such advanced, easy-to-use measurements been integrated into a high performance pneumatic cable system.

## **Motion**

- Detect discrete differences
- Safe, smooth at any speed
- Baseline, and progress

"For me, the TechTrainer is marketable to the masses... We can evaluate an athlete's strengths with a level of data quality that hasn't been available before for smaller businesses and private practices..."