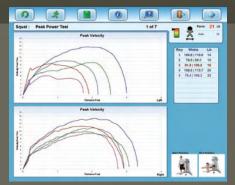

# Intelligence

- Real time feedback
- Objective reports
- Client Motivation

**Peak Power Test – Bilateral Comparison** 

**Power Training (Sets)** 

**Endurance Test – Bilateral Comparison** 

#### Powerful, **Easy to Use Software**

TechTrainer provides real time feedback for client motivation, pre-defined progressive evaluation & rehab programs, and comprehensive reports. The intuitive touchscreen software is easy to use and navigate for clinicians as well as clients.