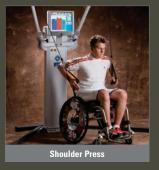

## **Simplicity**

- Practical
- Functional
- Proven
- A Powerful touchscreen computer keeps clients motivated with realtime data feedback, printable reports, and customizable testing/training progress tracking.
- B High speed bilateral cable system with rotating pulleys for unrestricted natural movement through complete range of motion.
- C Straps and Attachments to simulate numerous functional activities, including baseball, tennis conveniently store on durable, lightweight tool rack.
- D Arms independently adjustable to 12 positions each, allow for replicating a multitude of functional motions.
- E On-the-fly easy force adjustment in 1 lb increments allows safe use with clients from all walks of life.
- F Quiet, clean air compressor powers up to six TechTrainers.
- G Compact footprint as shown, or legs can be removed and system can be bolted to concrete floor for even more space savings.